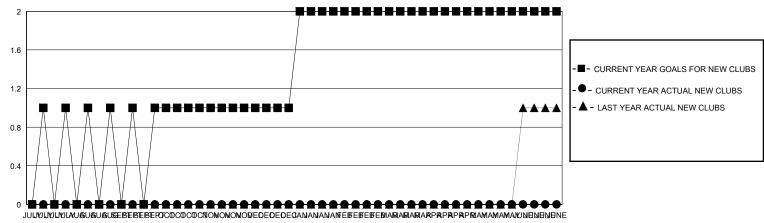

## **LOCATION CALIFORNIA** GMT: **GMT CA**

| Clubs                 |               |           |               | Members               |                       |                         |                                                    |
|-----------------------|---------------|-----------|---------------|-----------------------|-----------------------|-------------------------|----------------------------------------------------|
| RESULTS FOR 2019-2020 |               |           |               | RESULTS FOR 2019-2020 |                       |                         |                                                    |
| QUARTER               | NEW CLUB GOAL | NEW CLUBS | DROPPED CLUBS | QUARTER MEMB          | ER GROWTH NET<br>GOAL | MEMBER GROWTH<br>ACTUAL | DROPPED<br>MEMBERS ACTUAL<br>(including transfers) |
| JULY/AUG/SEPT         | 1             | 0         | 4             | JULY/AUG/SEPT         | 30                    | 148                     | 176                                                |
| OCT/NOV/DEC           | 1             | 0         | 0             | OCT/NOV/DEC           | 35                    | 144                     | 148                                                |
| JAN/FEB/MAR           | 1             | 0         | 0             | JAN/FEB/MAR           | 35                    | 148                     | 256                                                |
| APR/MAY/JUNE          | 0             | 0         | 0             | APR/MAY/JUNE          | 50                    | 124                     | 92                                                 |

## GOALS AND ACTUAL NEW CLUBS CUMULATIVE