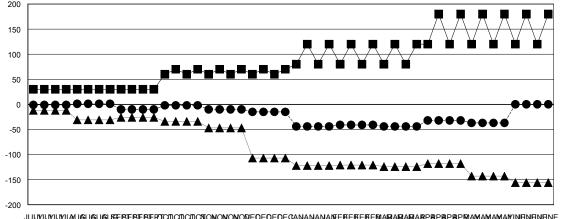

## **LOCATION CALIFORNIA** GMT: **GMT CA**

| Clubs                 |               |           |               | Members               |                       |                         |                                                    |
|-----------------------|---------------|-----------|---------------|-----------------------|-----------------------|-------------------------|----------------------------------------------------|
| RESULTS FOR 2019-2020 |               |           |               | RESULTS FOR 2019-2020 |                       |                         |                                                    |
| QUARTER               | NEW CLUB GOAL | NEW CLUBS | DROPPED CLUBS | QUARTER MEMB          | ER GROWTH NET<br>GOAL | MEMBER GROWTH<br>ACTUAL | DROPPED<br>MEMBERS ACTUAL<br>(including transfers) |
| JULY/AUG/SEPT         | 1             | 0         | 4             | JULY/AUG/SEPT         | 30                    | 148                     | 176                                                |
| OCT/NOV/DEC           | 1             | 0         | 0             | OCT/NOV/DEC           | 35                    | 144                     | 148                                                |
| JAN/FEB/MAR           | 1             | 0         | 0             | JAN/FEB/MAR           | 35                    | 148                     | 256                                                |
| APR/MAY/JUNE          | 0             | 0         | 0             | APR/MAY/JUNE          | 50                    | 124                     | 92                                                 |

## GOALS AND ACTUAL MEMBERS CUMULATIVE

| - 🔳 - | MEMBER GROWTH NET GOAL |  |
|-------|------------------------|--|
|       |                        |  |

- MEMBER GROWTH ACTUAL

- LAST YEAR MEMBERSHIP ACTUAL